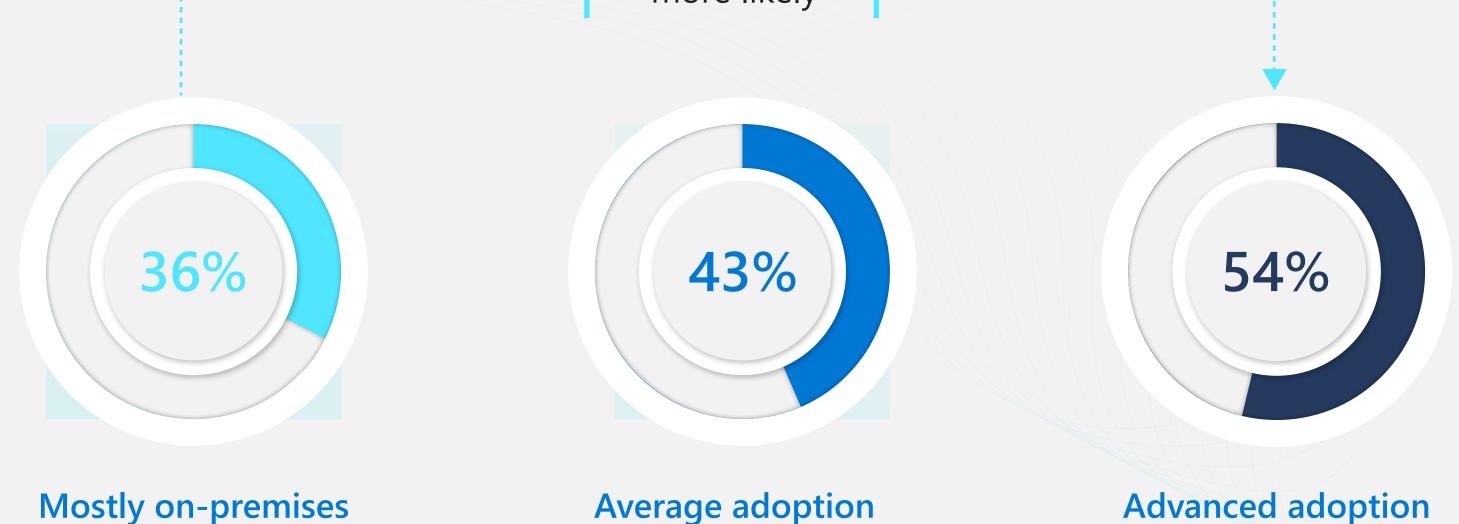

## Microsoft 365 protects your users, devices, and data

Organizations further along in their Microsoft 365 journey were 50% more likely to feel employee technology experiences help keep end users protected and data secure

% of respondents who say Microsoft technologies protect users and data<sup>1</sup>

50% more likely

Enterprise Strategy Group. "Building a Resilient Organization through Integrated Cloud-based IT." A study commissioned by Microsoft. September 2020. www.microsoft.com/download/details.aspx?id=102124