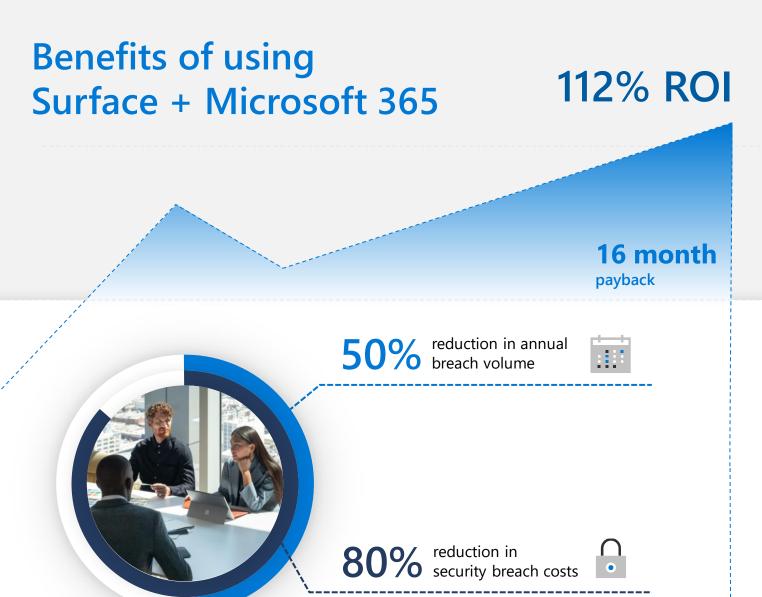

A Forrester Total Economic Impact<sup>™</sup> Study Commissioned by Microsoft May 2018

The financial results calculated in the Benefits and Costs sections determine the ROI, NPV, and payback period for the composite organization's investment in Microsoft 365 powered Surface devices. Forrester assumes a yearly discount rate of 10% for this analysis.