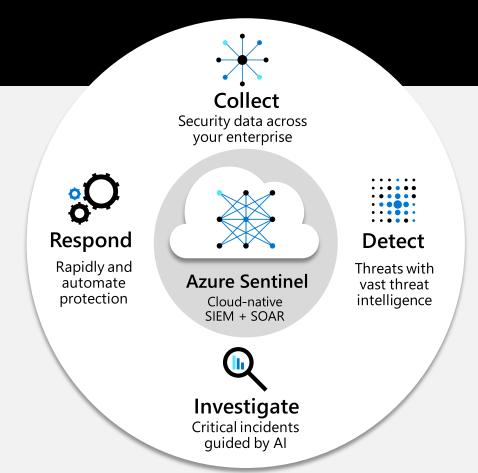

## **Azure Sentinel: Standing watch by your side**

Intelligent security analytics for your entire enterprise.

"With Microsoft Azure Sentinel, we can better address the main SIEM landscape challenges for our clients, along with simplifying data residency and GDPR concerns."