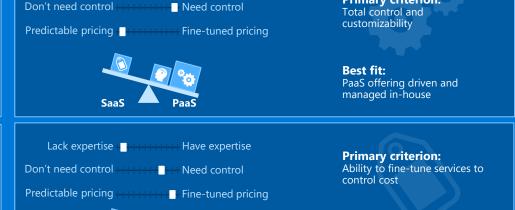

## 2. DECIDE WHICH CRITERION MATTERS MOST TO YOU

**Primary criterion:** 

**Best fit:** 

PaaS offering driven and managed by partner

## **PaaS**

Lack expertise +++++++ Have expertise

The right fit for businesses with cloud solution and device expertise (in-house or through partnerships) who want to fine-tune their services with a high degree of control and customization.