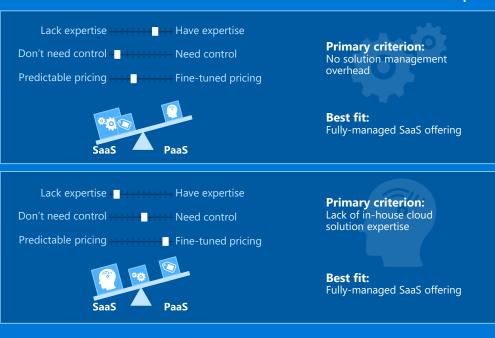

## 2. DECIDE WHICH CRITERION MATTERS MOST TO YOU

**Primary criterion:** 

**Best fit:** 

PaaS offering driven and managed by partner

# SaaS

The right fit for businesses that do not have cloud solution and device expertise and want a solution with predictable pricing without the need to construct or manage a solution in-house.