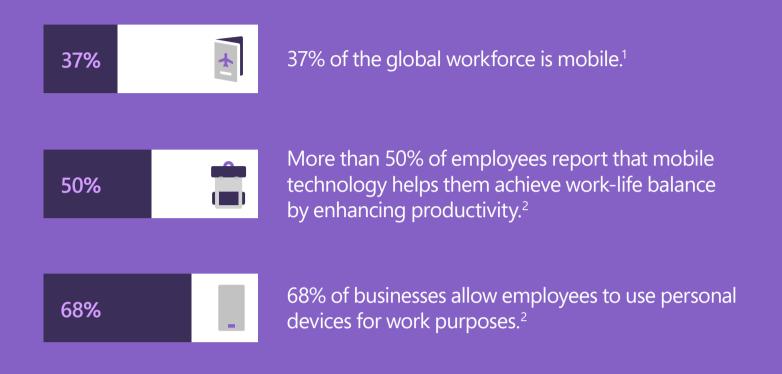

# While teams are evolving to a mobile workstyle,

companies struggle to find the right technology to enable seamless mobility. Teamwork solutions from Microsoft allow you to:

Reduce overhead.

Enhance mobility within the company.