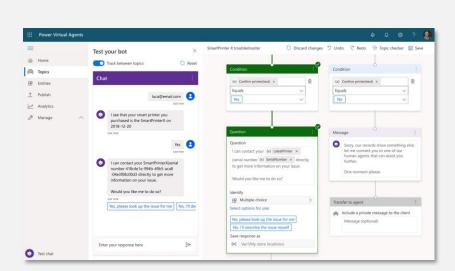

### **Power Virtual Agents**

Easily build chatbots to engage conversationally with your customers and employees—no coding required.