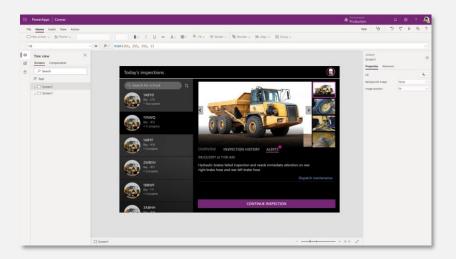

#### **Power Apps**

Build apps in hours—not months—that easily connect to data, use Excel-like expressions to add logic, and run on the web, iOS, and Android devices.