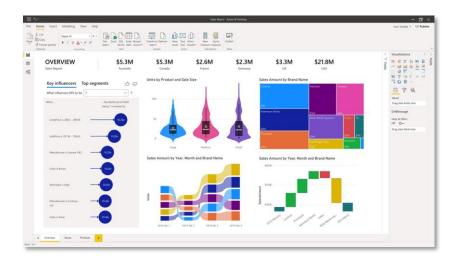

#### **Power BI**

Unify data from many sources to create interactive, immersive dashboards and reports that provide actionable insights and drive business results.