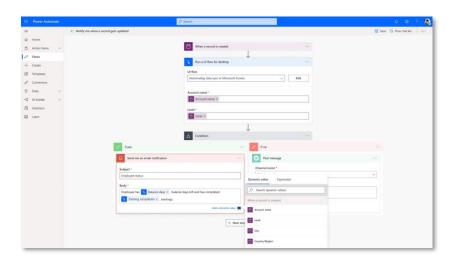

#### **Power Automate**

Include powerful workflow automation directly in your apps with a no-code approach that connects to hundreds of popular apps and services.