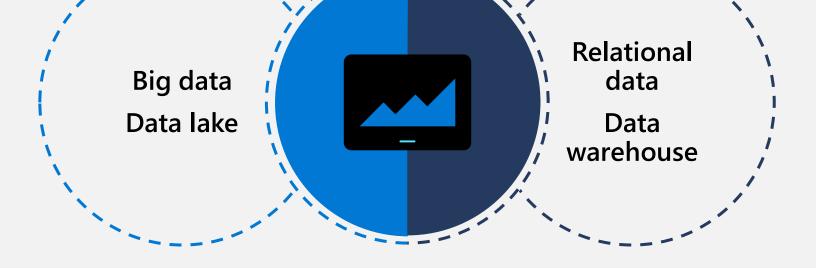

Businesses are forced to maintain two critical yet independent analytics systems

Azure Synapse brings big data and data warehousing together in a single service to provide limitless analytics

End the struggle—get Azure Synapse Analytics with Power BI

## Azure Synapse is Azure SQL Data Warehouse evolved to a whole new level of performance and capabilities

1 Harvard Business Review (2019), Understanding why analytics strategies fall short for some, but not for others 2 Forrester, October 2019, "The Total Economic Impact of Microsoft Azure Analytics with Power BI"