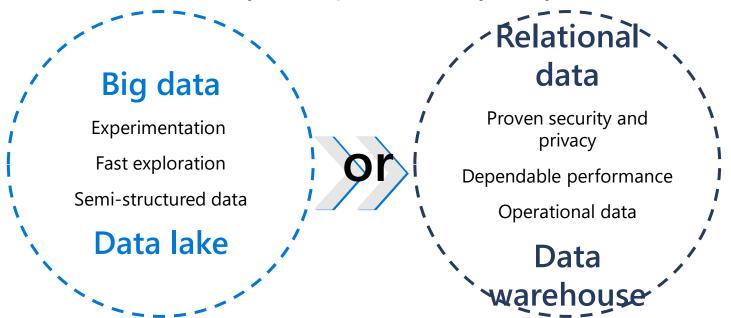

Businesses are forced to maintain two critical yet independent analytics systems

Azure Synapse brings big data and data warehousing together in a single service to provide limitless analytics

End the struggle—get Azure Synapse Analytics with Power BI